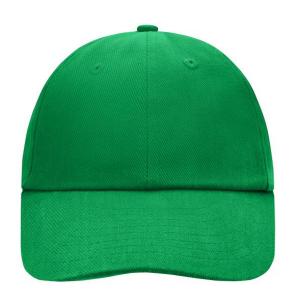

# Classic allround cap in many colour combinations

6 embroidered ventilation holes

8 decorative stitching lines on the peak

Low-profile

Padded satin sweatband

Matching children's cap ref. MB7010

Colour black also available in headsize 60 cm