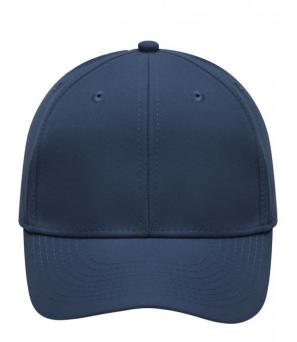

# Functional cap with smooth microfibre surface

Wind-and water-repellent 6 embroidered ventilation holes 8 decorative stitching lines on the peak Laminated front panels Padded satin sweat band Hook and loop fastener