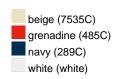

#### Available colours

|                            | one size |
|----------------------------|----------|
| Weight in g                | 61 g     |
| VPE                        | 24/144   |
| (Pcs. per inner packaging  |          |
| / pcs. per outer packaging |          |

## Available colours