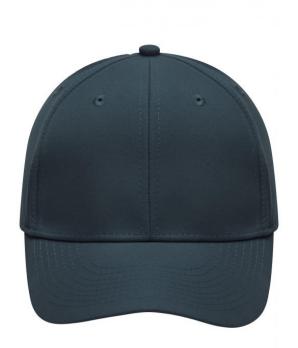

### Functional cap with smooth microfibre surface

Wind-and water-repellent 6 embroidered ventilation holes 8 decorative stitching lines on the peak Laminated front panels Padded satin sweat band Hook and loop fastener