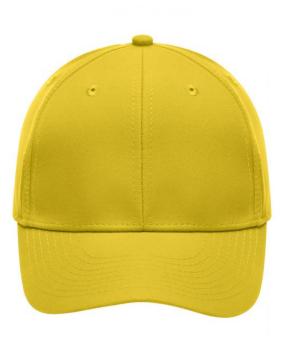

## Functional cap with smooth microfibre surface

Wind-and water-repellent 6 embroidered ventilation holes 8 decorative stitching lines on the peak Laminated front panels Padded satin sweat band Hook and loop fastener

Fabric:

Outer fabric: 100% polyester

Volksrepublik China 65050030

Customs tariff number:

Country of origin:

Available colours

|                            | one size |
|----------------------------|----------|
| Weight in g                | 61 g     |
| VPE                        | 24/144   |
| (Pcs. per inner packaging  |          |
| / pcs. per outer packaging |          |