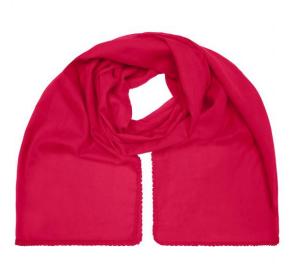

## Fashionable scarf with decorative border along the edge

Effective look Soft and pleasant to wear Measurements: 170 x 70 cm

Fabric:

Outer fabric (50 g/m<sup>2</sup>): 100% cotton

Country of origin:

Customs tariff number:

| Measurements in cm | one size  |
|--------------------|-----------|
| Length             | 170,00 cm |
| Width              | 70,00 cm  |

Available colours

black (blackC) red (200C) white (white)

grey (7537C) soft-pink (2036U)