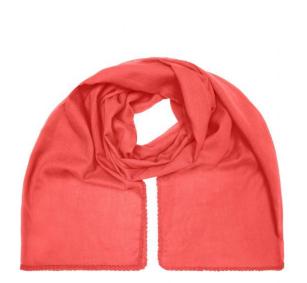

## Fashionable scarf with decorative border along the edge

Effective look

Soft and pleasant to wear Measurements: 170 x 70 cm

**Fabric:** Outer fabric (50 g/m²): 100% cotton

Country of origin: Volksrepublik China