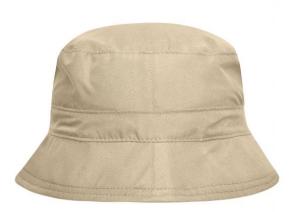

## Soft microfibre surface

Wind-and water-repellent Soft mesh lining Lightly lined brim Pleasant to wear

Fabric:

Country of origin:

Customs tariff number:

65050090

Volksrepublik China

Outer fabric: 100% polyester

| Measurements in cm | S/M      | L/XL     |
|--------------------|----------|----------|
| Size               | 56,00 cm | 58,00 cm |

Available colours

black (blackC) navy (296C)

khaki (451C)

natural (7500C)

Features