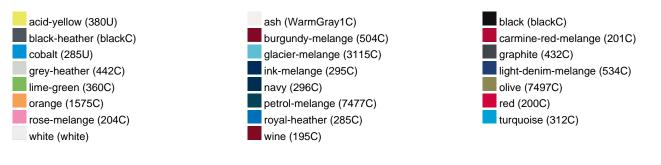

1/30  | 1/30  | 1/30  | 1/30  | 1/30  | 1/30  | 1/30  |  |  |  |  |
| (Pcs. per inner packaging  |       |       |       |       |       |       |       |  |  |  |  |
| / pcs. per outer packaging |       |       |       |       |       |       |       |  |  |  |  |

| Measurements in cm   | XS       | S        | М        | L        | XL       | XXL      | 3XL      |
|----------------------|----------|----------|----------|----------|----------|----------|----------|
| 1/2 chest            | 48,00 cm | 50,00 cm | 53,00 cm | 56,00 cm | 59,00 cm | 62,00 cm | 66,00 cm |
| length from shoulder | 62,00 cm | 64,00 cm | 66,00 cm | 68,00 cm | 70,00 cm | 71,00 cm | 72,00 cm |
| sleeve length        | 61,00 cm | 62,00 cm | 63,00 cm | 64,00 cm | 65,00 cm | 66,00 cm | 67,00 cm |

# Available colours



### Features



#### Contains 85% Organically Grown Cotton Certified OCS by CU853836

# OCS Standard blended 85%

**OEKO-TEX® Standard 100** 

substances. www.oeko-tex.com/standard100

When manufacturing garments of myrtle beach and JAMES & NICHOLSON, the Organic Content Standard is a standard for verifying and tracking the exact content of organically grown materials in a final product. Among other things, the superordinate 'Content Claim Standard' defines with OCS the traceability of merchandise as well as the transparency within the production chain.

OEKO-Tex® CONFIDENCE IN TEXTILES STANDARD 100 15.0.70467 HOHENSTEIN HTTI Tested for harmful



## Tear off!® Label

Our Tear off!® Label enables us to easily changethe neck label of T-shirts. We use a special transfer-technique for relab