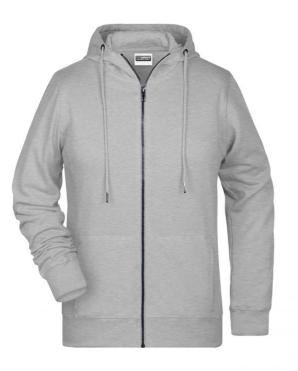

## Hooded sweat jacket with zip

High-quality French terry 85% combed ring-spun organic cotton Two-layer hood with drawcord Lateral dividing seams at the front, kangaroo pocket Cuffs with elastane YKK-zip Tear off!®-label 8025: lightly waisted 8026K: without cord