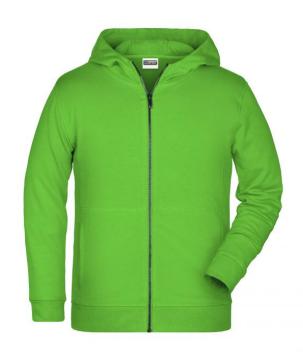

# Hooded sweat jacket with zip

High-quality French terry 85% combed ring-spun organic cotton Two-layer hood with drawcord Lateral dividing seams at the front, kangaroo pocket Cuffs with elastane

YKK-zip Tear off!®-label 8025: lightly waisted 8026K: without cord