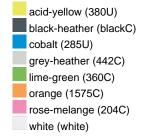

#### Available colours

| 7 Wallable Goldale         |       |       |       |       |       |       |  |  |  |  |
|----------------------------|-------|-------|-------|-------|-------|-------|--|--|--|--|
|                            | xs    | s     | М     | L     | XL    | XXL   |  |  |  |  |
| Weight in g                | 273 g | 287 g | 337 g | 383 g | 405 g | 441 g |  |  |  |  |
| VPE                        | 1/30  | 1/30  | 1/30  | 1/30  | 1/30  | 1/30  |  |  |  |  |
| (Pcs. per inner packaging  |       |       |       |       |       |       |  |  |  |  |
| / pcs. per outer packaging |       |       |       |       |       |       |  |  |  |  |

# Available colours

OEKO-Tex® CONFIDENCE IN TEXTILES STANDARD 100 15.0.70467 HOHENSTEIN HTTI Tested for harmful substances. www.oeko-tex.com/standard100