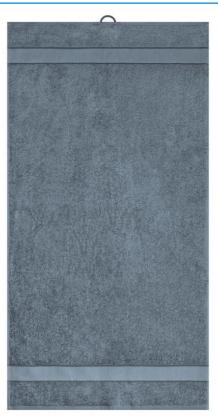

## Towel in fashionable design

Pleasantly soft cotton terry, combed ring-spun organic-cotton Optimum absorbency Selection of fashionable, bright colours 50 x 100 cm

Fabric:

Outer fabric (420 g/m<sup>2</sup>): 100% cotton