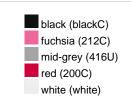

#### Available colours

|                            | one size |
|----------------------------|----------|
| Weight in g                | 430 g    |
| VPE                        | 5/25     |
| (Pcs. per inner packaging  |          |
| / pcs. per outer packaging |          |

## Available colours

OEKO-TEX® Standard 100 Spa
OEKO-Tex® CONFIDENCE IN TEXTILES STANDARD 100 18.0.57944 HOHENSTEIN HTTI Tested for harmful substances. www.oeko-tex.com/standard100

Stand: 02.06.2024 - 22:40:18