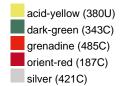

#### Available colours

|                            | one size |
|----------------------------|----------|
| Weight in g                | 430 g    |
| VPE                        | 5/25     |
| (Pcs. per inner packaging  |          |
| / pcs. per outer packaging |          |

## Available colours

OEKO-TEX® Standard 100 Spa
OEKO-Tex® CONFIDENCE IN TEXTILES STANDARD 100 18.0.57944 HOHENSTEIN HTTI Tested for harmful substances. www.oeko-tex.com/standard100

Stand: 02.06.2024 - 22:40:18