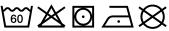

# **MB443 Bath Towel**





### Bath towel in fashionable design

Pleasantly soft cotton terry, combed ring-spun organic-cotton Optimum absorbency Selection of fashionable, bright colours 70 x 140 cm

Fabric: Outer fabric (420 g/m²): 100%

cotton

Türkiye Country of origin:

Customs tariff number: 63026000

# Care instructions:









#### Available colours

|                            | one size |
|----------------------------|----------|
| Weight in g                | 430 g    |
| VPE                        | 5/25     |
| (Pcs. per inner packaging  |          |
| / pcs. per outer packaging |          |

| Measurements in cm | one size  |
|--------------------|-----------|
| Length             | 140,00 cm |
| Width              | 70,00 cm  |
| Distance between   | 9,00 cm   |
| border and edge    |           |
| Distance between   | 3,80 cm   |
| border and edge    |           |

## Available colours









OEKO-TEX® Standard 100 Spa
OEKO-Tex® CONFIDENCE IN TEXTILES STANDARD 100 18.0.57944 HOHENSTEIN HTTI Tested for harmful substances. www.oeko-tex.com/standard100

Stand: 02.06.2024 - 22:40:18