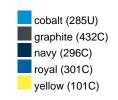

#### Available colours

|                            | one size |
|----------------------------|----------|
| Weight in g                | 430 g    |
| VPE                        | 5/25     |
| (Pcs. per inner packaging  |          |
| / pcs. per outer packaging |          |

## Available colours

OEKO-TEX® Standard 100 Spa
OEKO-Tex® CONFIDENCE IN TEXTILES STANDARD 100 18.0.57944 HOHENSTEIN HTTI Tested for harmful substances. www.oeko-tex.com/standard100

Stand: 02.06.2024 - 22:40:18