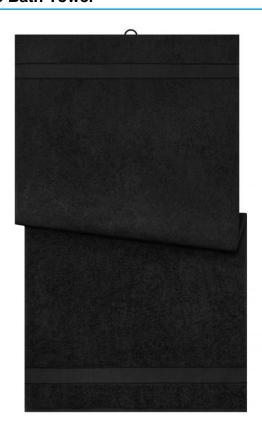

# **MB443 Bath Towel**

### Bath towel in fashionable design

Pleasantly soft cotton terry, combed ring-spun organic-cotton Optimum absorbency Selection of fashionable, bright colours 70 x 140 cm

Fabric: Outer fabric (420 g/m²): 100%