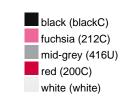

#### Available colours

|                            | one size |
|----------------------------|----------|
| Weight in g                | 430 g    |
| VPE                        | 5/25     |
| (Pcs. per inner packaging  |          |
| / pcs. per outer packaging |          |

## Available colours

OEKO-TEX® Standard 100 Spa
OEKO-Tex® CONFIDENCE IN TEXTILES STANDARD 100 18.0.57944 HOHENSTEIN HTTI Tested for harmful substances. www.oeko-tex.com/standard100

Stand: 02.06.2024 - 23:28:19