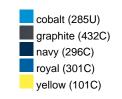

#### Available colours

|                            | one size |
|----------------------------|----------|
| Weight in g                | 430 g    |
| VPE                        | 5/25     |
| (Pcs. per inner packaging  |          |
| / pcs. per outer packaging |          |

## Available colours

OEKO-TEX® Standard 100 Spa
OEKO-Tex® CONFIDENCE IN TEXTILES STANDARD 100 18.0.57944 HOHENSTEIN HTTI Tested for harmful substances. www.oeko-tex.com/standard100

Stand: 02.06.2024 - 23:28:19