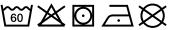

# **MB443 Bath Towel**





### Bath towel in fashionable design

Pleasantly soft cotton terry, combed ring-spun organic-cotton Optimum absorbency Selection of fashionable, bright colours 70 x 140 cm

Fabric: Outer fabric (420 g/m²): 100%

cotton

Türkiye Country of origin:

Customs tariff number: 63026000

## Care instructions:









#### Available colours

|                            | one size |
|----------------------------|----------|
| Weight in g                | 430 g    |
| VPE                        | 5/25     |
| (Pcs. per inner packaging  |          |
| / pcs. per outer packaging |          |

| Measurements in cm | one size  |
|--------------------|-----------|
| Length             | 140,00 cm |
| Width              | 70,00 cm  |
| Distance between   | 9,00 cm   |
| border and edge    |           |
| Distance between   | 3,80 cm   |
| border and edge    |           |

## Available colours









OEKO-TEX® Standard 100 Spa
OEKO-Tex® CONFIDENCE IN TEXTILES STANDARD 100 18.0.57944 HOHENSTEIN HTTI Tested for harmful substances. www.oeko-tex.com/standard100

Stand: 02.06.2024 - 23:28:19