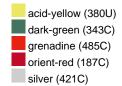

#### Available colours

|                            | one size |
|----------------------------|----------|
| Weight in g                | 430 g    |
| VPE                        | 5/25     |
| (Pcs. per inner packaging  |          |
| / pcs. per outer packaging |          |

## Available colours

OEKO-TEX® Standard 100 Spa
OEKO-Tex® CONFIDENCE IN TEXTILES STANDARD 100 18.0.57944 HOHENSTEIN HTTI Tested for harmful substances. www.oeko-tex.com/standard100

Stand: 02.06.2024 - 23:28:19