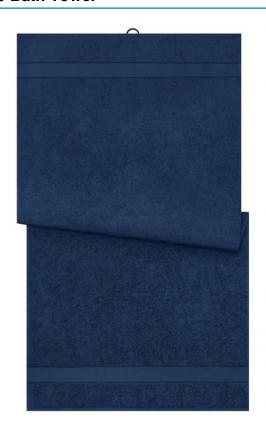

### Bath towel in fashionable design

Pleasantly soft cotton terry, combed ring-spun organic-cotton Optimum absorbency Selection of fashionable, bright colours 70 x 140 cm

Fabric: Outer fabric (420 g/m²): 100%