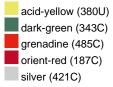

## Available colours

|                            | one size |
|----------------------------|----------|
| Weight in g                | 430 g    |
| VPE                        | 5/25     |
| (Pcs. per inner packaging  |          |
| / pcs. per outer packaging |          |

| Measurements in cm | one size  |
|--------------------|-----------|
| Length             | 140,00 cm |
| Width              | 70,00 cm  |
| Distance between   | 9,00 cm   |
| border and edge    |           |
| Distance between   | 3,80 cm   |
| border and edge    |           |

## Available colours







## Bath towel in fashionable design

Pleasantly soft cotton terry, combed ring-spun organic-cotton Optimum absorbency Selection of fashionable, bright colours 70 x 140 cm

Fabric:

Outer fabric (420 g/m<sup>2</sup>): 100% cotton

Country of origin:

Türkiye 63026000

Customs tariff number:

Care instructions:





OEKO-TEX® Standard 100 Spa OEKO-Tex® CONFIDENCE IN TEXTILES STANDARD 100 18.0.57944 HOHENSTEIN HTTI Tested for harmful substances. www.oeko-tex.com/standard100

Stand: 02.06.2024 - 22:09:36