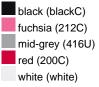

## Available colours

|                            | one size |
|----------------------------|----------|
| Weight in g                | 430 g    |
| VPE                        | 5/25     |
| (Pcs. per inner packaging  |          |
| / pcs. per outer packaging |          |

| Measurements in cm | one size  |
|--------------------|-----------|
| Length             | 140,00 cm |
| Width              | 70,00 cm  |
| Distance between   | 9,00 cm   |
| border and edge    |           |
| Distance between   | 3,80 cm   |
| border and edge    |           |

## Available colours







## Bath towel in fashionable design

Pleasantly soft cotton terry, combed ring-spun organic-cotton Optimum absorbency Selection of fashionable, bright colours 70 x 140 cm

Fabric:

Outer fabric (420 g/m<sup>2</sup>): 100% cotton

Country of origin:

Türkiye 63026000

Customs tariff number:

Care instructions:





OEKO-TEX® Standard 100 Spa OEKO-Tex® CONFIDENCE IN TEXTILES STANDARD 100 18.0.57944 HOHENSTEIN HTTI Tested for harmful substances. www.oeko-tex.com/standard100

Stand: 02.06.2024 - 22:09:36