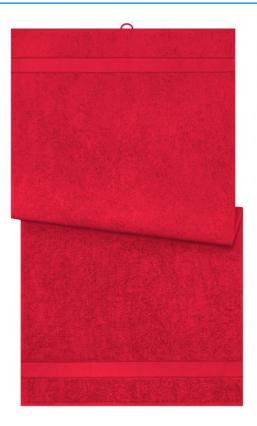

## Bath towel in fashionable design

Pleasantly soft cotton terry, combed ring-spun organic-cotton Optimum absorbency Selection of fashionable, bright colours 70 x 140 cm

Fabric:

Outer fabric (420 g/m<sup>2</sup>): 100% cotton

| Measurements in cm | one size  |
|--------------------|-----------|
| Length             | 140,00 cm |
| Width              | 70,00 cm  |
| Distance between   | 9,00 cm   |
| border and edge    |           |
| Distance between   | 3,80 cm   |
| border and edge    |           |