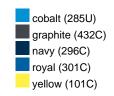

#### Available colours

|                            | one size |
|----------------------------|----------|
| Weight in g                | 430 g    |
| VPE                        | 5/25     |
| (Pcs. per inner packaging  |          |
| / pcs. per outer packaging |          |