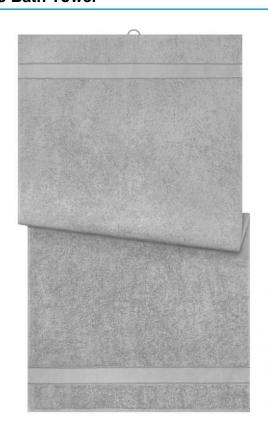

# **MB443 Bath Towel**

### Bath towel in fashionable design

Pleasantly soft cotton terry, combed ring-spun organic-cotton Optimum absorbency Selection of fashionable, bright colours 70 x 140 cm

Fabric: Outer fabric (420 g/m²): 100%