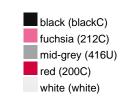

#### Available colours

|                            | one size |
|----------------------------|----------|
| Weight in g                | 430 g    |
| VPE                        | 5/25     |
| (Pcs. per inner packaging  |          |
| / pcs. per outer packaging |          |