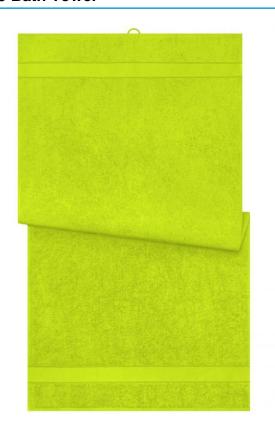

### Bath towel in fashionable design

Pleasantly soft cotton terry, combed ring-spun organic-cotton Optimum absorbency Selection of fashionable, bright colours 70 x 140 cm

Fabric: Outer fabric (420 g/m²): 100%