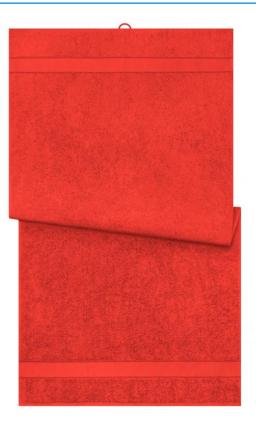

## Bath towel in fashionable design

Pleasantly soft cotton terry, combed ring-spun organic-cotton Optimum absorbency Selection of fashionable, bright colours 70 x 140 cm

Fabric:

Outer fabric (420 g/m<sup>2</sup>): 100% cotton