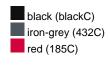

### Functional cap with smooth microfibre surface

Wind-and water-repellent 6 embroidered ventilation holes 8 decorative stitching lines on the peak Laminated front panels Padded satin sweat band Hook and loop fastener

**Fabric:** Outer fabric: 100% polyester

Country of origin: Volksrepublik China

Customs tariff number: 65050030

#### Care instructions:



#### Available colours

|                            | one size |
|----------------------------|----------|
| Weight in g                | 61 g     |
| VPE                        | 24/144   |
| (Pcs. per inner packaging  |          |
| / pcs. per outer packaging |          |

## Available colours







# Features



#### 6 Panel

Division of cap into 6 segments. Advantage: One of the most popular cap shapes in Europe