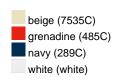

### Functional cap with smooth microfibre surface

Wind-and water-repellent 6 embroidered ventilation holes 8 decorative stitching lines on the peak Laminated front panels Padded satin sweat band Hook and loop fastener

**Fabric:** Outer fabric: 100% polyester

Country of origin: Volksrepublik China

Customs tariff number: 65050030

#### Care instructions:



#### Available colours

|                            | one size |
|----------------------------|----------|
| Weight in g                | 61 g     |
| VPE                        | 24/144   |
| (Pcs. per inner packaging  |          |
| / pcs. per outer packaging |          |

## Available colours







# Features



#### 6 Panel

Division of cap into 6 segments. Advantage: One of the most popular cap shapes in Europe