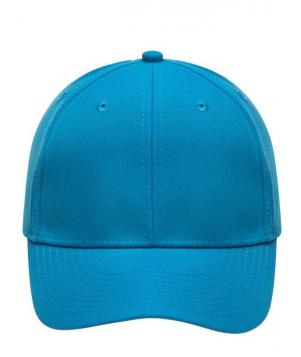

### Functional cap with smooth microfibre surface

Wind-and water-repellent 6 embroidered ventilation holes 8 decorative stitching lines on the peak Laminated front panels Padded satin sweat band Hook and loop fastener