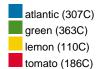

### Functional cap with smooth microfibre surface

Wind-and water-repellent 6 embroidered ventilation holes 8 decorative stitching lines on the peak Laminated front panels Padded satin sweat band Hook and loop fastener

**Fabric:** Outer fabric: 100% polyester

Country of origin: Volksrepublik China

Customs tariff number: 65050030

#### Care instructions:



#### Available colours

|                            | one size |
|----------------------------|----------|
| Weight in g                | 61 g     |
| VPE                        | 24/144   |
| (Pcs. per inner packaging  |          |
| / pcs. per outer packaging |          |

## Available colours







# Features



#### 6 Panel

Division of cap into 6 segments. Advantage: One of the most popular cap shapes in Europe